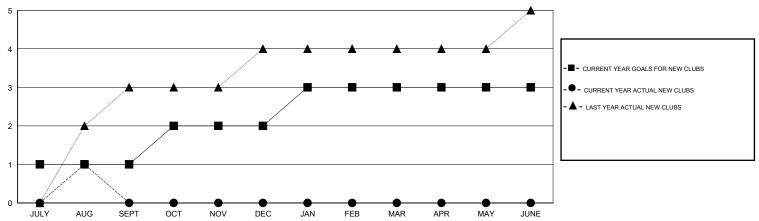

## District 318 A

Results as of: 8/31/2016

Mahesh Pasqual **LOCATION INDIA**  $\mathsf{GMT}\;\mathsf{CA}\;6$ 

| OWIT. ITTERITORIT                                  |                  |                  | 200/1110         | ,,,,,,,,,,,,,,,,,,,,,,,,,,,,,,,,,,,,,,, |  |
|----------------------------------------------------|------------------|------------------|------------------|-----------------------------------------|--|
|                                                    |                  | Clubs            |                  |                                         |  |
| RESULTS FOR 2016-2017                              |                  |                  |                  |                                         |  |
| QUARTER                                            | NEW CLUB<br>GOAL | NEW CLUBS        | DROPPED<br>CLUBS | NET<br>GAIN/LOSS                        |  |
| JULY/AUG/SEPT OCT/NOV/DEC JAN/FEB/MAR APR/MAY/JUNE | 1<br>1<br>1<br>0 | 1<br>0<br>0<br>0 | 2<br>0<br>0      | -1<br>0<br>0                            |  |