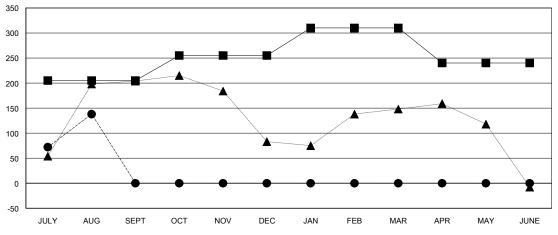

| Members                   |                    |                                     |                    |                  |  |  |
|---------------------------|--------------------|-------------------------------------|--------------------|------------------|--|--|
| RESULTS FOR 2016-2017     |                    |                                     |                    |                  |  |  |
| QUARTER                   | NEW MEMBER<br>GOAL | CHARTER AND<br>NEW MEMBERS<br>ADDED | DROPPED<br>MEMBERS | NET<br>GAIN/LOSS |  |  |
| JULY/AUG/SEPT OCT/NOV/DEC | 205<br>50          | 239<br>0                            | 101<br>0           | 138<br>0         |  |  |
| JAN/FEB/MAR  APR/MAY/JUNE | 55<br>-70          | 0<br>0                              | 0<br>0             | 0<br>0           |  |  |